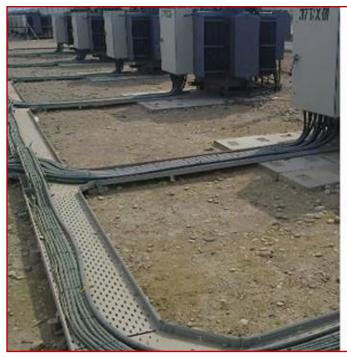

#### **GI CABLE TRAYS**

# TRUNKING, LADDERS, UNISTRUCT CHANNEL & ACCESSORIES

Stainless Steel Cable Tray

HDG Cable Ladder

PC Cable Trunking

Wire Mesh Cable Tray

Unistrut Channel